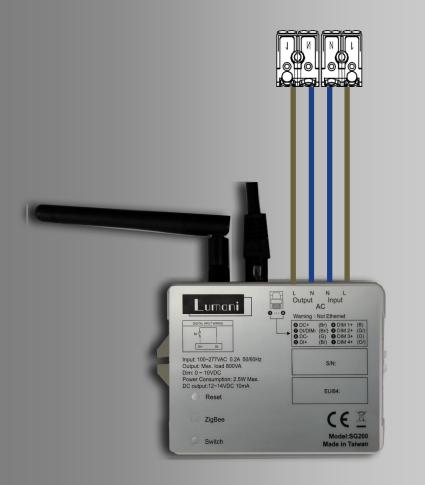

## SG200 Zigbee LED Lighting Control Box

- Wireless: IEEE 802.15.4 Zigbee Pro Compliant
- Master relay: 800VAC capacity
- Input 100-277VAC 50/60Hz
- Power consumption: 2.5W
- Four 0-10V dimming channels @10mA
- Dimension: 90mmx70mmx30mm
- Operation Temp.: 0-50oC indoor dry condition
- Flash memory to keep lighting control status
- Equipped with quick connectors
- Junction box cable assembly with PIR sensors, CA002S, sold separately for connecting lighting fixtures
- Definition of the terminals
  - Relay AC Input
  - Relay AC Output
  - RJ45 pin 7: DI/DIM- GND
  - RJ45 pin 4: DIM 1+
  - RJ45 pin 3: DIM 2+
  - RJ45 pin 2: DIM 3+
  - RJ45 pin 1: DIM 4+
  - RJ45 pin 5: DI+ for sensor input
  - RJ45 pin 8: 12VDC+
  - RJ45 pin 6: 12VDC- GND